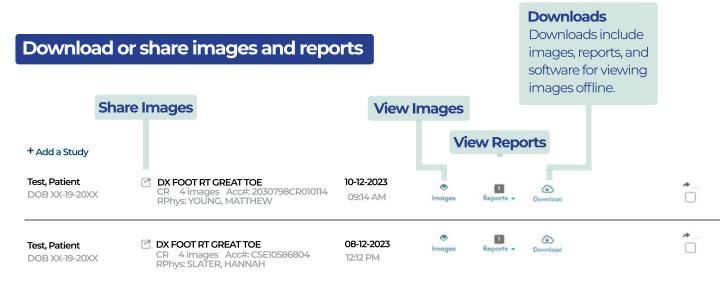

## myHealthImages Online

*myHealthImages Online* allows patients to *access and share* their reports and imaging. Please review the guide below to access your images and reports through myImages Online.